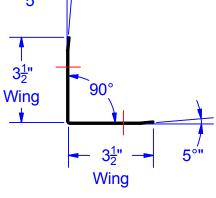

#### Notes:

For custom sizes specify wing size, height, material thickness and mounting style.

18 gauge = .049 thick

16 gauge = .062 thick

Satin #4 finish is a brush architectural finish.

Brey-Krause Mfg. reserves the right to make changes in design and/or material without formal notice and without incurring any obligation.