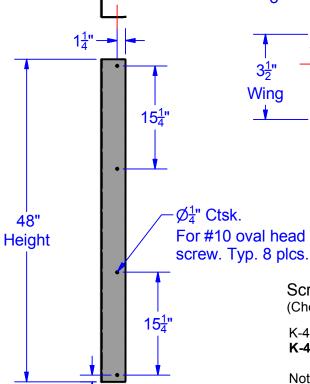

## **Technical Data Sheet**

K-44XX-48-SS Corner Guard

Screw mounting

(Choose part number below)

K-4430-48-SS = 18 gauge thickness. **K-4431-48-SS = 16 gauge thickness** 

Note: Screws are not included.

#### Installation:

Screw mounting:

Use corner guard as a template.

Fasten to wall using appropriate #10 oval head screws. Remove protective vinyl coating.

#### Notes:

For custom sizes specify wing size, height, material thickness and mounting style.

18 gauge = .049 thick

16 gauge = .062 thick

Satin #4 finish is a brush architectural finish.

Brey-Krause Mfg. reserves the right to make changes in design and/or material without formal notice and without incurring any obligation.