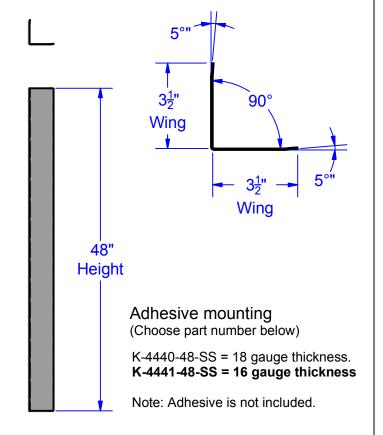

## **Technical Data Sheet**

K-44XX-48-SS Corner Guard

Screw mounting

(Choose part number below)

K-4430-48-SS = 18 gauge thickness. **K-4431-48-SS = 16 gauge thickness** 

Note: Screws are not included.

#### **Adhesive mounting:**

Remove protective vinyl coating.
Use appropriate adhesive to fasten to wall.

#### Notes:

For custom sizes specify wing size, height, material thickness and mounting style.

18 gauge = .049 thick

16 gauge = .062 thick

Satin #4 finish is a brush architectural finish.

Brey-Krause Mfg. reserves the right to make changes in design and/or material without formal notice and without incurring any obligation.